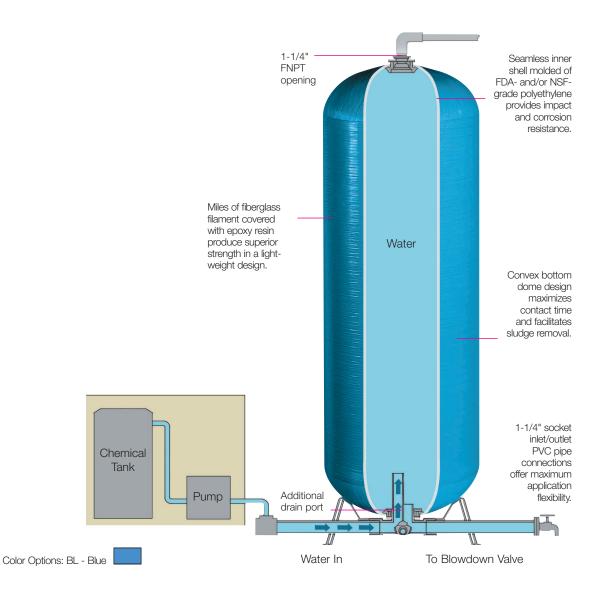

>NPT      | 1-1/4" male                    | 44.0 / 1112.0 | 30.0 / 113.5     | 4.0<br>NPT               |
| 315    | 33 CT-40SQ        | 21 x 32          | 1-1/4" female<br>NPT      | 1-1/4" male                    | 35.0 / 889.0  | 40.0 / 151.2     | 5.3<br>NPT               |
| 316    | 08 CT-40          | 16 x 53          | 1-1/4" female<br>NPT      | 1-1/4" male                    | 56.0 / 1422.0 | 40.0 / 151.2     | 5.3<br>NPT               |
| 309    | 57 CT-80          | 24 x 50          | 1-1/4" female<br>NPT      | 1-1/4" male                    | 67.0 / 1702.0 | 80.0 / 302.4     | 10.7<br>NPT              |
| 310    | 57 CT-120         | 24 x 70          | 1-1/4" female<br>NPT      | 1-1/4" male                    | 73.0 / 1854.2 | 120.0 / 454.0    | 16.0<br>NPT              |